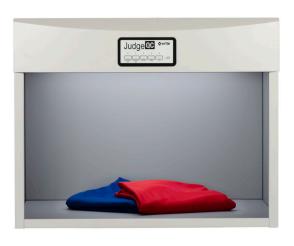

### **Judging Color Effectively**

The X-Rite Judge QC light booth offers an economical and effective way to judge color, anywhere color quality needs to be evaluated, helping you improve quality control operations.

### The Ultimate Judge

X-Rite's brand-new Judge QC is the industry's most cost effective light booth featuring a robust industrial design. Its metal construction with a powder-coated surface is built for longevity. Its five light sources deliver: