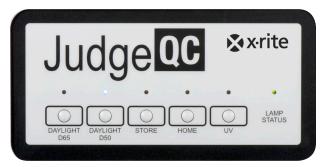

Judge QC Panel with lamp service indicator

- Consistent fluorescent illumination that complies with major international standards such as ISO, ASTM, DIN, ANSI and BSI visual assessment requirements.
- Dedicated D50 light source for print and packaging applications; dedicated D65 light source for industrial applications. Tungsten (A), UV and fluorescent light also included. New Dual Daylight mode enables easy switching between D50 and D65 light sources in situations where operators may need to view samples under both lighting conditions.
- Easy installation of replacement lamps, on your own or by an X-Rite technician.
- Optional pre-certified lamp packs that include a calibration certification.